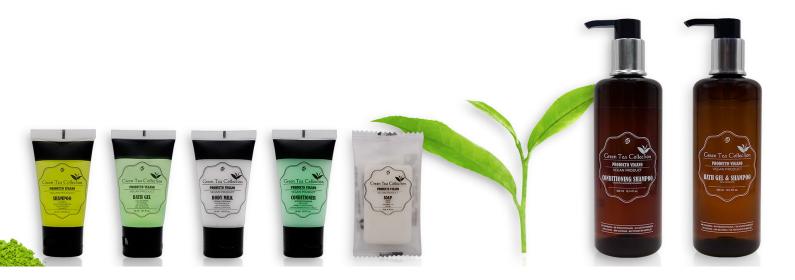

## **FORMATS**

PRESS DISPENSERS

TUBES

COMPLEMENTS

PUSH DISPENSERS
300 ml / 10.1 fl. oz.

300 ml / 10.1 fl. oz.

30 ml / 1 fl. oz.

Bath gel Body lotion Conditioner

Shampoo Shampoo + Bath gel 2-in-1 Shampoo + Conditioner Soap

Bath gel Body lotion Conditioner Shampoo Shampoo + Bath gel 2-in-1 Soap Bath gel Body lotion Conditioner Shampoo Shampoo + Bath gel 2-in-1 Soap (10 g / 0,35 oz.)